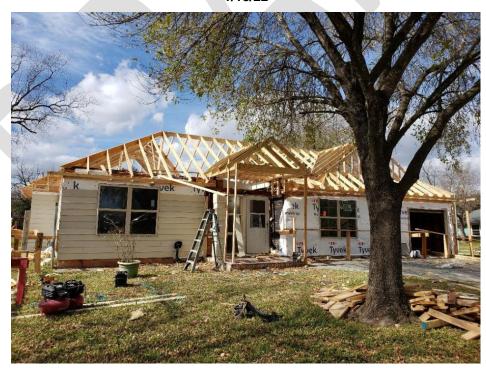

The applicant is proposing to maintain the complete unpermitted remodel of this structure.

Cementitious siding with 6" reveal

Maintaining of the current front facade

Maintaining of the current roof line

Maintaining of the removed garage that is currently a bedroom

Maintaining of the changed fenestrations including windows and doors

**Public Comment:** 

Civic Association:

Recommendation: Denial of COA, issuance of COR

Reframe roof to original form

· Rebuild front elevation to match the original