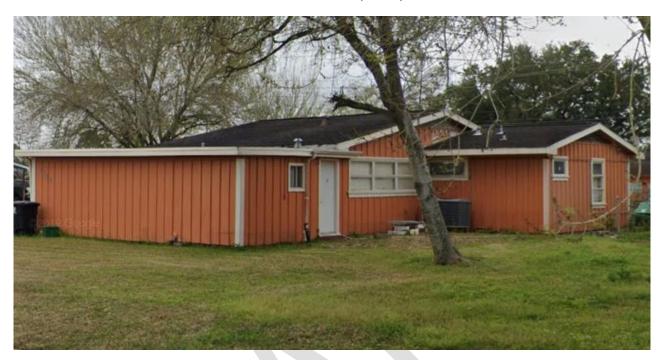

The applicant is proposing to maintain the complete unpermitted remodel of this structure.

Cementitious siding with 6" reveal

Maintaining of the current front facade

Maintaining of the current roof line

Maintaining of the removed garage that is currently a bedroom

Maintaining of the changed fenestrations including windows and doors

**Public Comment:** 

Civic Association:

Recommendation: Denial of COA, issuance of COR

Reframe roof to original form

· Rebuild front elevation to match the original

## **BLA PHOTO**

**INVENTORY PHOTO** 

**CURRENT PHOTO** 