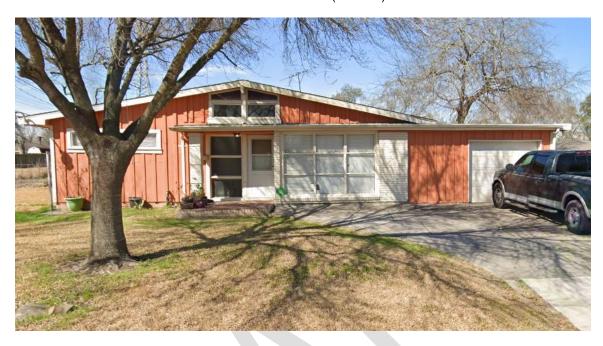

#### CERTIFICATE OF APPROPRIATENESS

Applicant: Ana S. Gamez agent for Jana Garza, owner

Property: 7954 Glenvista Street, Lot 14, Block 19, Section 4, Glenbrook Valley Sec. 4 Subdivision. The

property includes a one-story wood frame 1,645 square foot single-family residence situated on a

7,923 square foot corner lot.

Significance: Contributing Mid-Century Modern residence, constructed circa 1954, located in the Glenbrook

Valley Historic District.

**Proposal:** Alteration – Siding, windows, roof, porch

The applicant is proposing to maintain the complete unpermitted remodel of this structure.

Cementitious siding with 6" reveal

Maintaining of the current front facade

Maintaining of the current roof line

Maintaining of the removed garage that is currently a bedroom

Maintaining of the changed fenestrations including windows and doors

**Public Comment:** 

Civic Association:

Recommendation: Denial of COA, issuance of COR

Reframe roof to original form

· Rebuild front elevation to match the original

## **BLA PHOTO**

**INVENTORY PHOTO** 

**CURRENT PHOTO** 