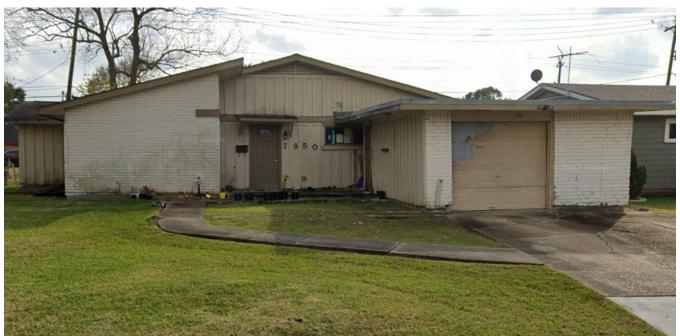

#### CERTIFICATE OF APPROPRIATENESS

Applicant: Ana S. Gamez agent for Jana Garza, owner

Property: 7954 Glenvista Street, Lot 14, Block 19, Section 4, Glenbrook Valley Sec. 4 Subdivision. The

property includes a one-story wood frame 1,645 square foot single-family residence situated on a

7,923 square foot corner lot.

Significance: Contributing Mid-Century Modern residence, constructed circa 1954, located in the Glenbrook

Valley Historic District.

**Proposal:** Alteration – Siding, windows, roof, porch

The applicant is proposing to maintain the complete unpermitted remodel of this structure.

Cementitious siding with 6" reveal

Maintaining of the current front facade

Maintaining of the current roof line

Maintaining of the removed garage that is currently a bedroom

Maintaining of the changed fenestrations including windows and doors

**Public Comment:** 

Civic Association:

Recommendation: Denial of COA, issuance of COR

Reframe roof to original form

· Rebuild front elevation to match the original

## **BLA PHOTO**

**INVENTORY PHOTO** 

**CURRENT PHOTO** 