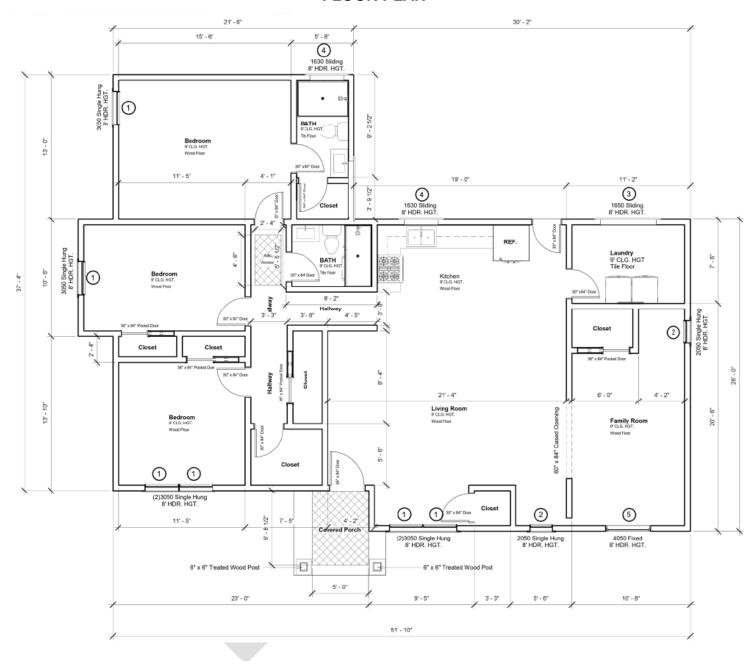

#### CERTIFICATE OF APPROPRIATENESS

Applicant: Ana S. Gamez agent for Jana Garza, owner

Property: 7954 Glenvista Street, Lot 14, Block 19, Section 4, Glenbrook Valley Sec. 4 Subdivision. The

property includes a one-story wood frame 1,645 square foot single-family residence situated on a