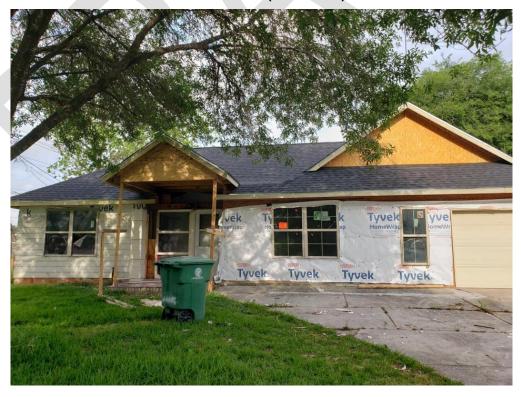

The applicant is proposing to maintain the complete unpermitted remodel of this structure.

Cementitious siding with 6" reveal

Maintaining of the current front facade

Maintaining of the current roof line

Maintaining of the removed garage that is currently a bedroom

Maintaining of the changed fenestrations including windows and doors

**Public Comment:** 

Civic Association:

Recommendation: Denial of COA, issuance of COR

Reframe roof to original form

· Rebuild front elevation to match the original

## **BLA PHOTO**

**INVENTORY PHOTO** 

**CURRENT PHOTO** 