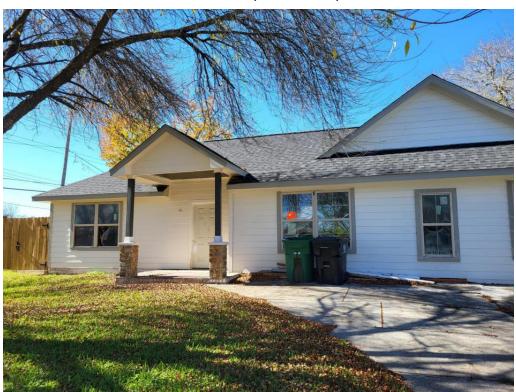

The applicant is proposing to maintain the complete unpermitted remodel of this structure.

Cementitious siding with 6" reveal

Maintaining of the current front facade

Maintaining of the current roof line

Maintaining of the removed garage that is currently a bedroom

Maintaining of the changed fenestrations including windows and doors

**Public Comment:** 

Civic Association:

Recommendation: Denial of COA, issuance of COR

Reframe roof to original form

· Rebuild front elevation to match the original

## **BLA PHOTO**

**INVENTORY PHOTO** 

**CURRENT PHOTO** 