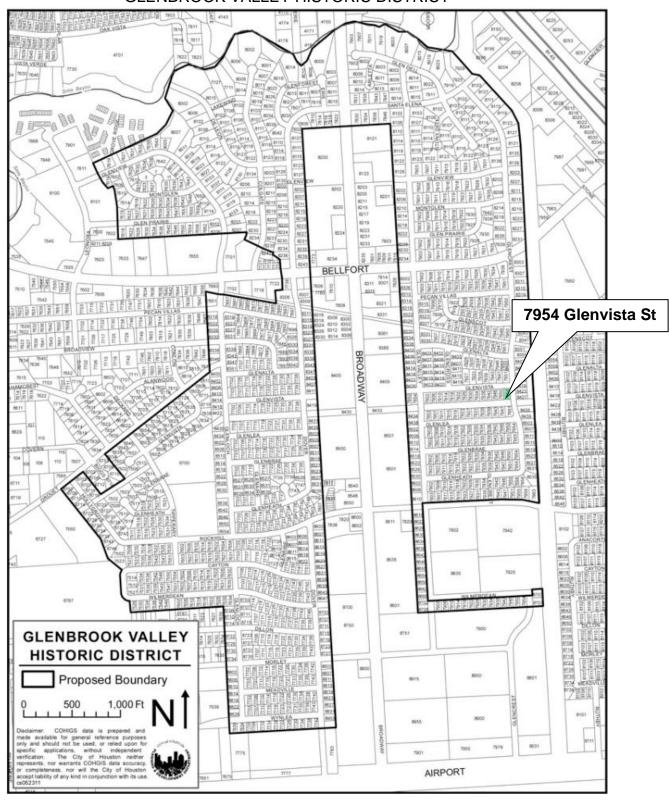

#### **PROPERTY LOCATION**

#### GLENBROOK VALLEY HISTORIC DISTRICT

12/6/2024

### **AERIAL VIEW OF PROPERTY**

7954 Glenvista St Glenbrook Valley