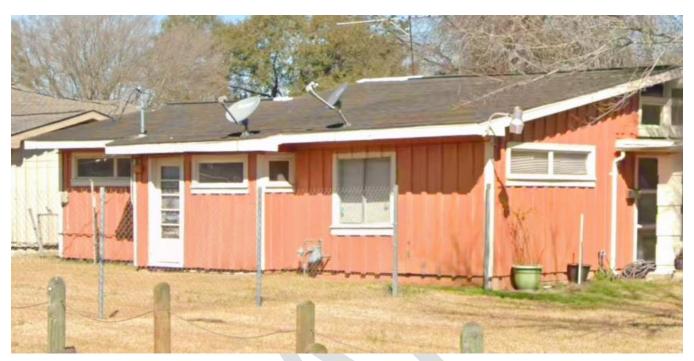

The applicant is proposing to maintain the complete unpermitted remodel of this structure.

Cementitious siding with 6" reveal

Maintaining of the current front facade

Maintaining of the current roof line

Maintaining of the removed garage that is currently a bedroom

Maintaining of the changed fenestrations including windows and doors

**Public Comment:** 

Civic Association:

Recommendation: Denial of COA, issuance of COR

Reframe roof to original form

· Rebuild front elevation to match the original

## **BLA PHOTO**

**INVENTORY PHOTO** 

**CURRENT PHOTO** 