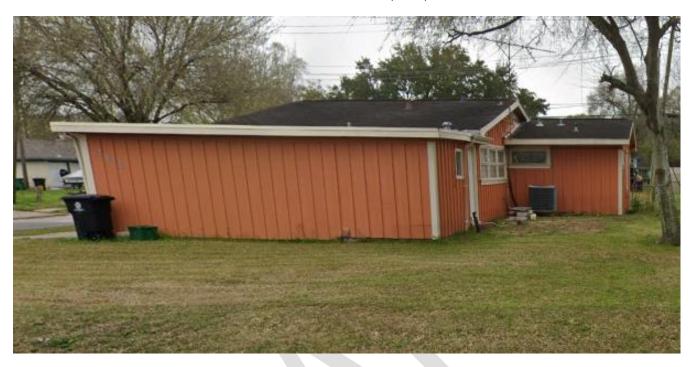

The applicant is proposing to maintain the complete unpermitted remodel of this structure.

Cementitious siding with 6" reveal

Maintaining of the current front facade

Maintaining of the current roof line

Maintaining of the removed garage that is currently a bedroom

Maintaining of the changed fenestrations including windows and doors

**Public Comment:** 

Civic Association:

Recommendation: Denial of COA, issuance of COR

Reframe roof to original form

· Rebuild front elevation to match the original

## **BLA PHOTO**

**INVENTORY PHOTO** 

**CURRENT PHOTO** 