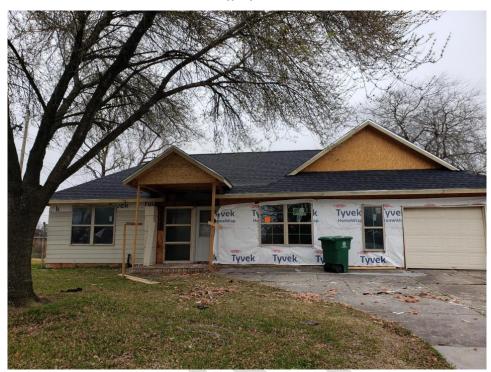

The applicant is proposing to maintain the complete unpermitted remodel of this structure.

Cementitious siding with 6" reveal

Maintaining of the current front facade

Maintaining of the current roof line

Maintaining of the removed garage that is currently a bedroom

Maintaining of the changed fenestrations including windows and doors

**Public Comment:** 

Civic Association:

Recommendation: Denial of COA, issuance of COR

Reframe roof to original form

· Rebuild front elevation to match the original

## **BLA PHOTO**

**INVENTORY PHOTO** 

**CURRENT PHOTO** 