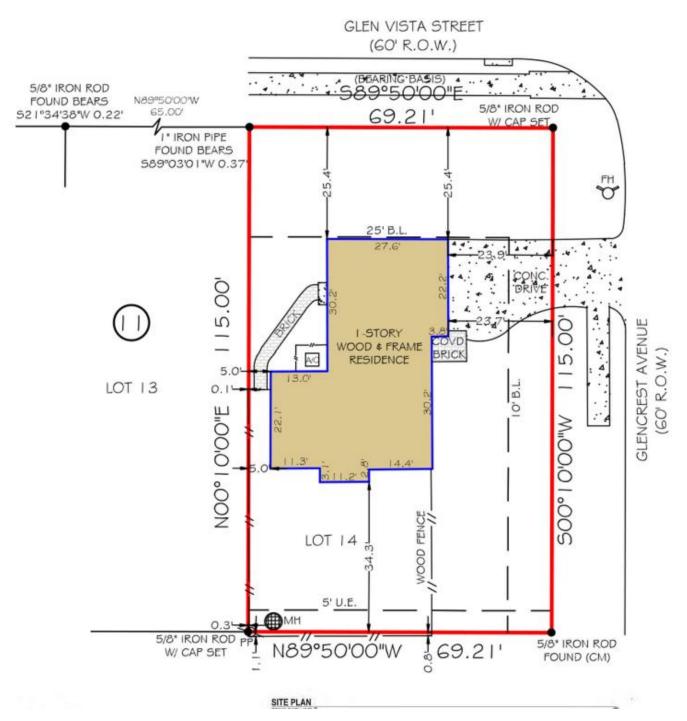

rol of t | 4     |  |

7954 Glenvista St Glenbrook Valley

#### **CONTEXT AREA MAP**



### **CONTEXT AREA**

7947 GLENVISTA CONTRIBUTING EXAMPLE 1



7943 GLENVISTA- CONTRIBUTING EXAMPLE 2



## 7950 GLENVISTA (NEIGHBOR)- CONTRIBUTING EXAMPLE 3



7938 GLENVISTA- CONTRIBUTING EXAMPLE 4



## SITE PHOTOS (PROVIDED BY APPLICANT AND ILMS)

EARLIER 2021 AND PRIOR FRONT



BACK/SIDE



#### **FRONT**



SIDE VIEW



12/6/2024

# POST DECEMBER 2021 TO CURRENT DAY 12/2021



1/18/22



7954 Glenvista St Glenbrook Valley

#### 3/11/22



#### 8/11/23 - CURRENT DAY





### **RED TAGS THROUGHOUT 2021-2024**





4/25/2022 (6th NOTICE)



### 4/25/2022 (6th NOTICE)



4/10/23 (15th NOTICE)



### 12/27/2023 (22<sup>nd</sup> NOTICE)



10/21/2023 (25th NOTICE AND MOST RECENT)



#### **SITE PLAN**



#### **FLOOR PLAN**



7954 Glenvista St Glenbrook Valley

### **ROOF PLAN**





## **ELEVATIONS**PREVIOUS EAST (FRONT)



**CURRENT EAST** 



12/6/2024

### PREVIOUS WEST (REAR)



**CURRENT WEST** 



## PREVIOUS SOUTH (SIDE)



**CURRENT SOUTH** 



12/6/2024

### PREVIOUS NORTH (SIDE)



**CURRENT NORTH** 



#### WINDOW SCHEDULE

## **Window Schedule:**

- 1 3'-0" Width x 5'-0" Length Single Hung Window SHGC:0.252 U-Factor:0.550
- \*\* All Viny

  (2) 2'-0" Width x 5'-0" Length Single Hung Window SHGC:0.252 U-Factor:0.550
  - (3) 5'-0" Width x 1'-6" Length Silding Window SHGC:0.252 U-Factor:0.550
  - (4) 3'-0" Width x 1'-6" Length Silding Window SHGC:0.252 U-Factor:0.550
  - (5) 4'-0" Width x 5'-0" Length Fixed Window SHGC:0.252 U-Factor:0.550



#### **Houston Archaeological & Hi