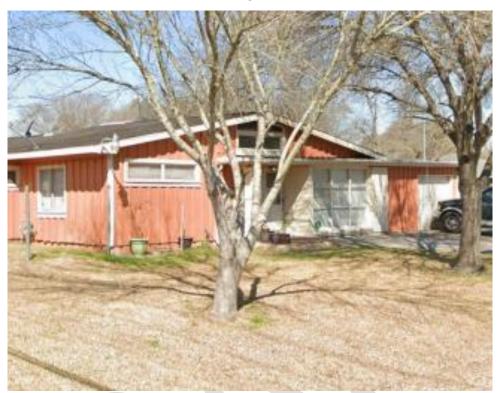

## **BLA PHOTO**

**INVENTORY PHOTO** 

**CURRENT PHOTO** 

7,923 square foot corner lot.

Significance: Contributing Mid-Century Modern residence, constructed circa 1954, located in the Glenbrook

Valley Historic District.

**Proposal:** Alteration – Siding, windows, roof, porch

The applicant is proposing to maintain the complete unpermitted remodel of this structure.

Cementitious siding with 6" reveal

Maintaining of the current front facade

Maintaining of the current roof line

Maintaining of the removed garage that is currently a bedroom