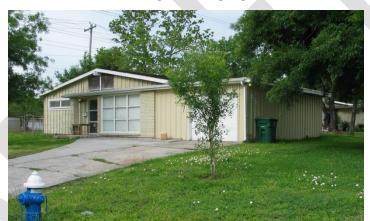

mes$ |   |    | (10) | The proposed alteration or addition must be compatible with the massing, size, sca<br>character of the property and the context area; and                                                                                                                                                       | ale material and |
|             |   |    | (11) | The distance from the property line to the front and side walls, porches, and exterior<br>proposed addition or alteration must be compatible with the distance to the proper<br>elements of existing contributing structures in the context area.                                               |                  |



#### **PROPERTY LOCATION**

#### GLENBROOK VALLEY HISTORIC DISTRICT



12/6/2024

## **BLA PHOTO**



**INVENTORY PHOTO** 



**CURRENT PHOTO** 



### **AERIAL VIEW OF PROPERTY**



7954 Glenvista St Glenbrook Valley

## BLA (1954)

|       |                                                                                                           | 21449951