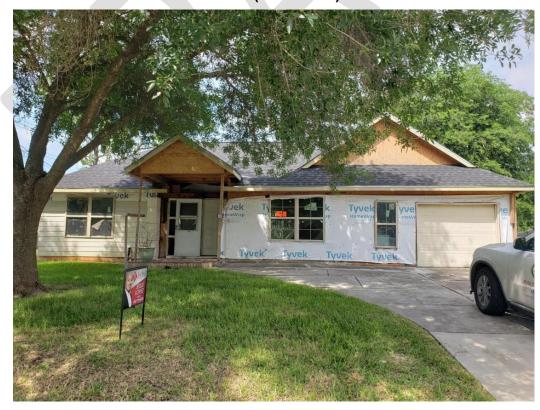

The applicant is proposing to maintain the complete unpermitted remodel of this structure.

Cementitious siding with 6" reveal

Maintaining of the current front facade

Maintaining of the current roof line

Maintaining of the removed garage that is currently a bedroom

Maintaining of the changed fenestrations including windows and doors

**Public Comment:** 

Civic Association:

Recommendation: Denial of COA, issuance of COR

Reframe roof to original form

· Rebuild front elevation to match the original

## **BLA PHOTO**

**INVENTORY PHOTO** 

**CURRENT PHOTO** 