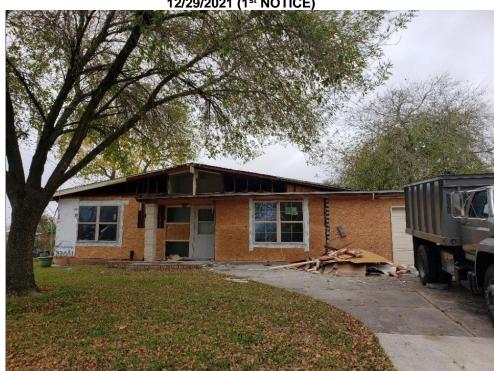

The applicant is proposing to maintain the complete unpermitted remodel of this structure.

Cementitious siding with 6" reveal

Maintaining of the current front facade

Maintaining of the current roof line

Maintaining of the removed garage that is currently a bedroom

Maintaining of the changed fenestrations including windows and doors

**Public Comment:** 

Civic Association:

Recommendation: Denial of COA, issuance of COR

Reframe roof to original form

· Rebuild front elevation to match the original

## **BLA PHOTO**

**INVENTORY PHOTO** 

**CURRENT PHOTO** 