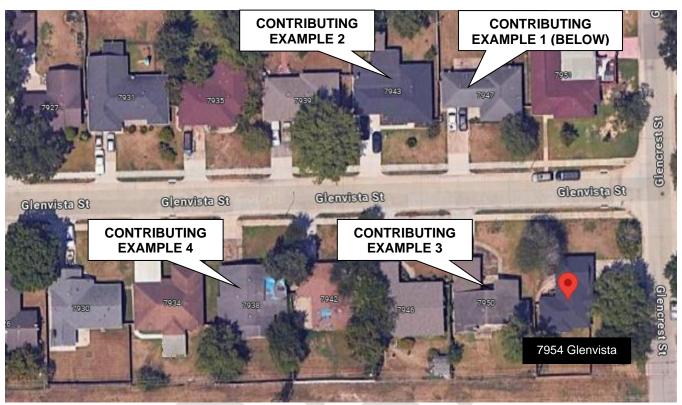

|       |  |
|       |                                                                                                           | The Parcy Market Street Control of the Control of t | 4     |  |

7954 Glenvista St Glenbrook Valley

#### **CONTEXT AREA MAP**



### **CONTEXT AREA**

7947 GLENVISTA CONTRIBUTING EXAMPLE 1



7943 GLENVISTA- CONTRIBUTING EXAMPLE 2



## 7950 GLENVISTA (NEIGHBOR)- CONTRIBUTING EXAMPLE 3



7938 GLENVISTA- CONTRIBUTING EXAMPLE 4



## SITE PHOTOS (PROVIDED BY APPLICANT AND ILMS)

EARLIER 2021 AND PRIOR FRONT



BACK/SIDE



#### **FRONT**



SIDE VIEW



12/6/2024

# POST DECEMBER 2021 TO CURRENT DAY 12/2021



1/18/22



7954 Glenvista St Glenbrook Valley

#### 3/11/22



#### 8/11/23 - CURRENT DAY





### **RED TAGS THROUGHOUT 2021-2024**





4/25/2022 (6th NOTICE)



### 4/25/2022 (6th NOTICE)



4/10/23 (15th NOTICE)



### 12/27/2023 (22<sup>nd</sup> NOTICE)



10/21/2023 (25th NOTICE AND MOST RECENT)



#### **SITE PLAN**



#### **FLOOR PLAN**



7954 Glenvista St Glenbrook Valley

### **ROOF PLAN**





##