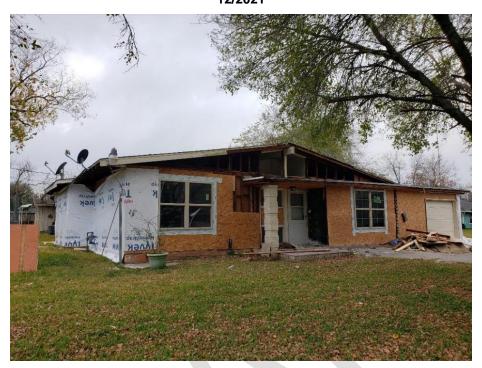

The applicant is proposing to maintain the complete unpermitted remodel of this structure.

Cementitious siding with 6" reveal

Maintaining of the current front facade

Maintaining of the current roof line

Maintaining of the removed garage that is currently a bedroom

Maintaining of the changed fenestrations including windows and doors

**Public Comment:** 

Civic Association:

Recommendation: Denial of COA, issuance of COR

Reframe roof to original form

· Rebuild front elevation to match the original