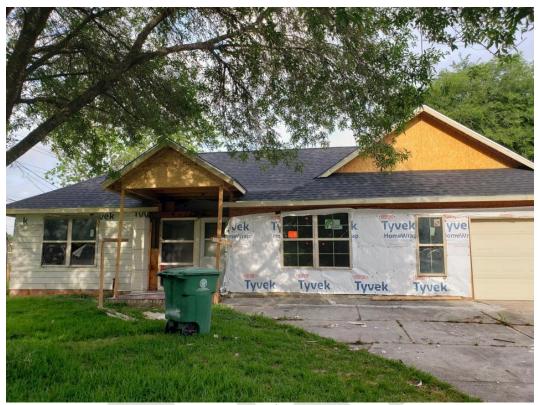

The applicant is proposing to maintain the complete unpermitted remodel of this structure.

Cementitious siding with 6" reveal

Maintaining of the current front facade

Maintaining of the current roof line

Maintaining of the removed garage that is currently a bedroom

Maintaining of the changed fenestrations including windows and doors

**Public Comment:** 

Civic Association:

Recommendation: Denial of COA, issuance of COR

Reframe roof to original form

· Rebuild front elevation to match the original

## **BLA PHOTO**

**INVENTORY PHOTO** 

**CURRENT PHOTO** 